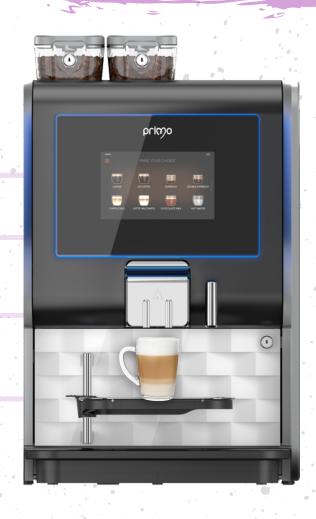

# OCCOMPACT

Delicious
bean to cup
coffee with fresh
milk - must be
the compact!

**CREAMY FRESH MILK** 

**COMPACT DESIGN** 

## **Up to 24 Drink Choices**

- configured using Reg/Large drink sizes & fresh milk

Only 60cm Tall!

## Fresh Milk pump & Fridge

- optional extra - available with or without the fridge

1 or 2 Bean Hoppers for more choice -different models

## **Separate Hot Water Outlet**

- great for tea!

Payment Systems Available
Mains Water OR Pump and Tank

1 or 2 Bean Hoppers + 2 Canisters
Compact: Coffee | Milk | Chocolate

+44(0)1626 323100 www.westomatic.com