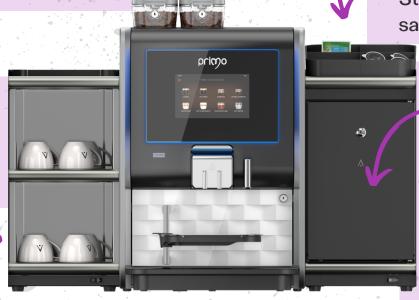

### COMPACT 1/2 COMPACT 2/2

- · Either 1 or 2 bean hoppers.
- · 2 canisters for Chocolate & Milk.

#### **CONDIMENT TRAY**

- Sits neatly on top of the Milk fridge.
- Stores Tea Bags / Stirrers / Sugar sachets etc.

#### **CUP WARMER**

 Heated shelves can hold up to 60 coffee cups.

# FRESH MILK FRIDGE

- When fresh milk runs out, the Primo Compact delivers delicious drinks using powdered milk - the true hybrid!
- Fresh Milk Fridge Capacity - 4ltr.
- Available with or without the fridge.

#### **EXTENSION KIT**

- Increases bean hoppers and instant canisters.
- Bean Capacity up to 1kg.