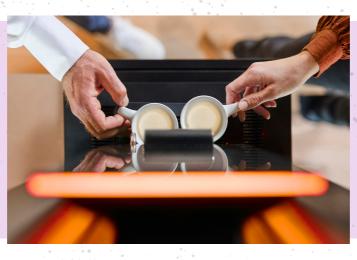

PREMIUM SOLUTIONS**

## **PRIMO X 1/2 OR 2/2**

- Either 1 or 2 bean hoppers.
- 2 canisters for chocolate, milk or decaf coffee.

#### **NEW BREWER**

- Variable tamping pressure - 7 levels.
- High quality grind and brewing, whilst dispensing larger cups faster.
- 6-20g / 25-350ml.

**PAYMENT SYSTEM** 

Optional Payment

Module supports

cashless payment

systems.



**ENERGY EFFICIENT** 

 Rated A+ with LED lighting, extra insulated hot water tank and Intelligent Energy Saving Mode.



**EXTENSION KIT** 

Increases bean

 Bean Capacity up to 1kg.

#### 7" TOUCH SCREEN

- Easy user support on screen for cleaning.
- Notification when canister empty.
- Extensive advertising options on screen.
- Screen saver to show your logo.
- Allergen info on screen.







OFFICES
CAFES
SCHOOLS
THEATRES



SPORTS CLUBS
SHOWROOMS
HOTELS
HOSPITALS