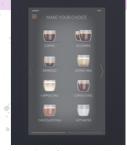

#### 7" TOUCH SCREEN

- Easy user support on screen for cleaning.
- Notification when canister empty.
- Extensive advertising options on screen.
- Screen saver to show your logo.
- Allergen info on screen.