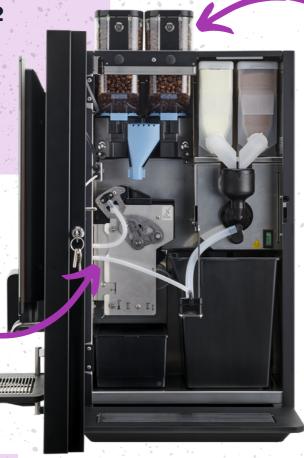

## Up to 3 instant canisters

- suitable for tea/sugar/topping/non dairy milk alternative

# Option to | Bean Capacity

Separate Hot Water Outlet

\*2 drinks of the same type on a selection of popular drinks.

Payment Systems Available Mains Water OR Pump and Tank Coffee Milk Chocolate (+Tea)

## **PRIMO X 1/2 OR 2/2**

- Either 1 or 2 bean hoppers.
- 2 canisters for chocolate, milk or decaf coffee.