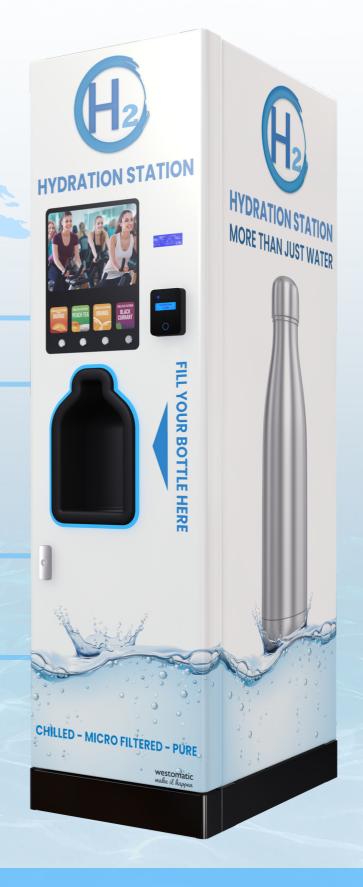

# HYDRATION STATION

**Triple Filtered** 

**Juice Options** 

Freevend /
Contactless Payment

**Advertising Capability** 

# **HYDRATION STATION**

# **MORE THAN JUST WATER**

## TRIPLE FILTERED BOTTLE REFILL

- Filtered to remove
   Bacteria & Micro Plastics down to less
   than 0.1 microns.
- Use your own bottle.
- Eliminates need for single use plastics.

#### **FLASH CHILLED**

 Drinks are flash chilled on dispense.

#### **YOUR CHOICE:**

- Add a flavour kit.
- Standard = 2 pumps.
- Optional Kit to add a 3rd & the option for rinse/ water dispense.

#### **ADVERTISE**

- Stills or Videos with sound.
- Display price info and drink volumes.
- Sell advertising space for extra revenue.
- Easy to load.

### CONTACTLESS PAYMENT

- Free-Vend, token acceptor & biometrics.
- ALL standard cashless payment systems.

WHY NOT ADD A SIDE POD & BANK THE H20 FOR THE ULTIMATE HYDRATION AND SNACK SOLUTION?

PEACH TEA