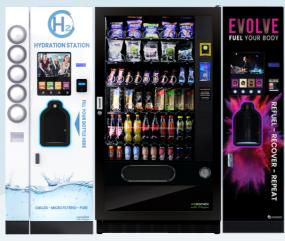

### CONTACTLESS PAYMENT

- Free-Vend, token acceptor & biometrics.
- ALL standard cashless payment systems.

WHY NOT ADD A SIDE POD & BANK THE H20 FOR THE ULTIMATE HYDRATION AND SNACK SOLUTION?

PEACH TEA