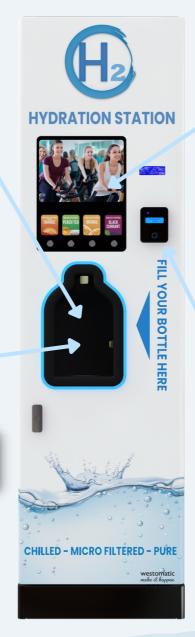

# **HYDRATION STATION**

# **MORE THAN JUST WATER**

## TRIPLE FILTERED BOTTLE REFILL

- Filtered to remove
   Bacteria & Micro Plastics down to less
   than 0.1 microns.
- Use your own bottle.
- Eliminates need for single use plastics.

#### **FLASH CHILLED**

 Drinks are flash chilled on dispense.

#### **YOUR CHOICE:**

- Add a flavour kit.
- Standard = 2 pumps.
- Optional Kit to add a 3rd & the option for rinse/ water dispense.

#### **ADVERTISE**

- Stills or Videos with sound.
- Display price info and drink volumes.
- Sell advertising space for extra revenue.
- Easy to load.

### CONTACTLESS PAYMENT

- Free-Vend, token acceptor & biometrics.
- ALL standard cashless payment systems.

WHY NOT ADD A SIDE POD & BANK THE H20 FOR THE ULTIMATE HYDRATION AND SNACK SOLUTION?

PEACH TEA